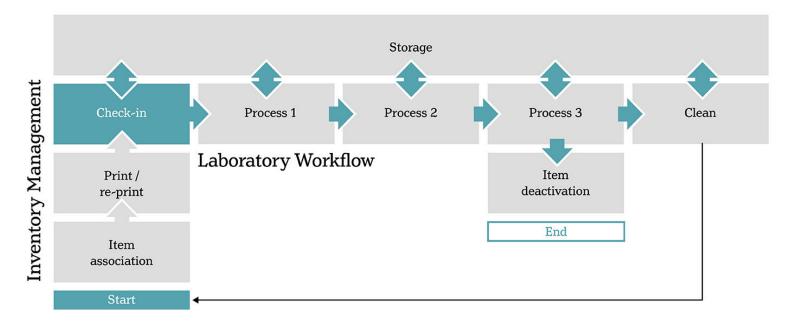

## Simplified LabTrack™ Process Flow

LabTrack<sup>TM</sup> can help you track the movement of your samples throughout your supply chain and storage as well as your scientific processes. Once an item is associated you will have complete visibility to that item's history and status, automatically generating a chain of custody as it moves. Once your sample reaches the end of its life you can end the journey by deactivating the item ID, or you can recycle the virtual barcode and reassociate it with a new item.