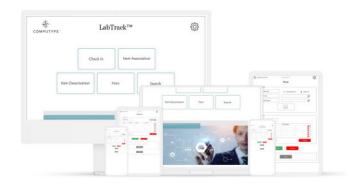

## Simplified LabTrack™ Process Flow

LabTrack<sup>TM</sup> can help you track the movement of your samples throughout your supply chain and storage as well as your scientific processes. Once an item is associated you will have complete visibility to that item's history and status, automatically generating a chain of custody as it moves. Once your sample reaches the end of its life you can end the journey by deactivating the item ID, or you can recycle the virtual barcode and reassociate it with a new item.

Search  $\triangleright$ 

Search for any specific item at any point in your workflow.